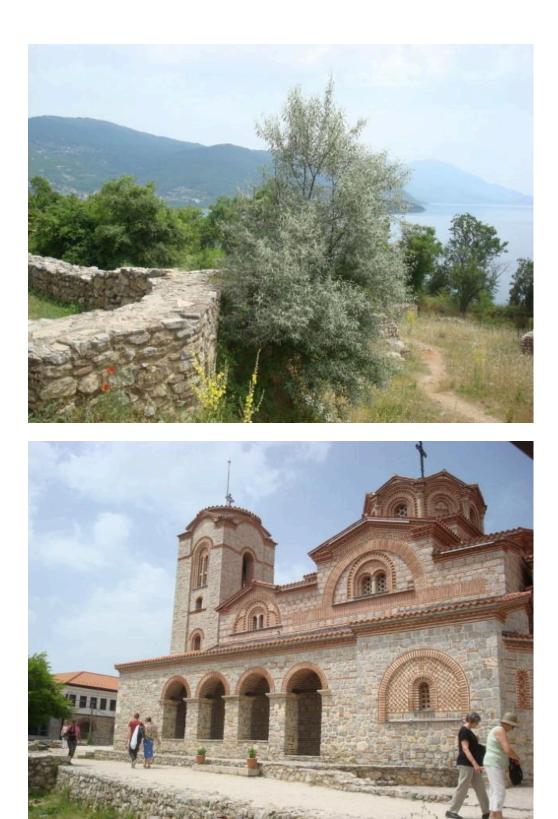

#### **Photos**

This week's pictures are from our Fr Terry trip to North Macedonia in 2018, today featuring Ohrid, a city in North Macedonia. It is the largest city on Lake Ohrid. Ohrid is known for once having 365 churches, one for each day of the year, and has been referred to as the "Jerusalem of the Balkans". The city is rich in picturesque houses and monuments, and tourism is predominant.