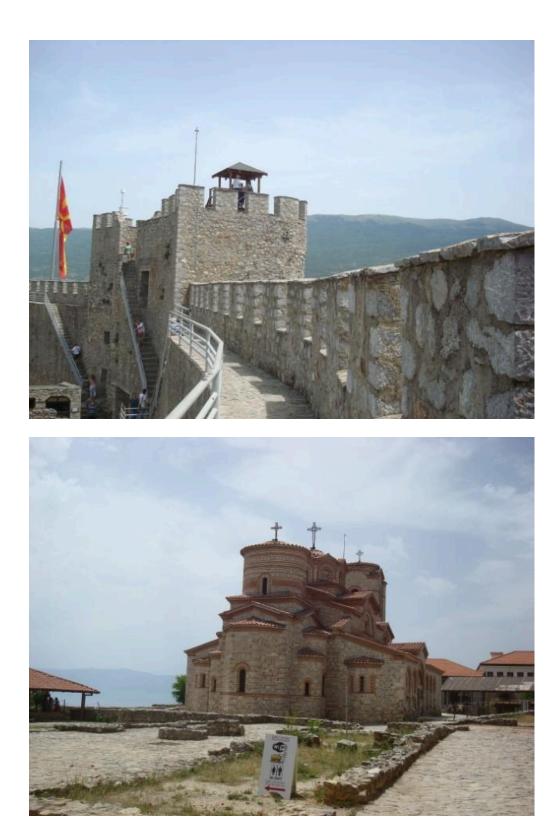

#### **Photos**

This week's pictures are from our Fr Terry trip to North Macedonia in 2018, today featuring Ohrid, a city in North Macedonia. It is the largest city on Lake Ohrid. Ohrid is known for once having 365 churches, one for each day of the year, and has been referred to as the "Jerusalem of the Balkans". The city is rich in picturesque houses and monuments, and tourism is predominant.