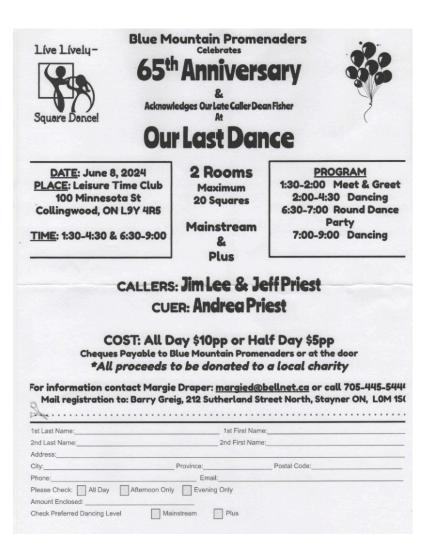

Blue Mountain Promenaders inviting all dancers to their "65<sup>th</sup> anniversary at Our Last Dance" on June 8, 2024, to take place at the Leisure Time Club, 100 Minnesota Street, Collingwood, Ontario, Canada. Time 1:30 to 4:30 PM and 6:30 to 9:00 PM. Callers Jim Lee and Jeff Priest, cuer Andrea Priest. See flyer below.