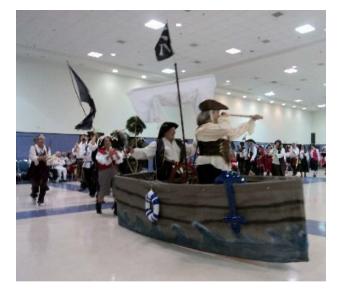

Some of the Cuers for the convention: Terri and Tim Wilaby, Joanne and Ken Helton, Darlene and Dick Chase, Jan and Pete Shankle

West Coast Association: Penny Green, Sam Dunn, Ann and Don Slocum

Some of the Pirates for the invasion

And more pictures of the kick-off!

Invasion at the 56th Convention by Pirates (Yo Ho Ho & A Weekend of Fun) - Co-Chairman: Terri Little and Ailene Picheco. Photos courtesy of John Occhipinti and Yolanda Trainor Health & Sympathy Updates