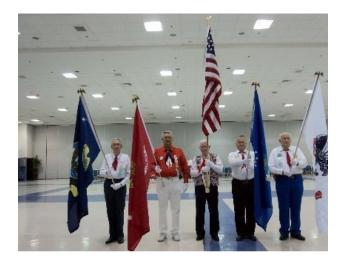

Callers for the competition at the Convention: Keith Stevens, Bobby Keefe, Sam Dunn

Second place winners

Third place winners

First place winners with the judges Bill Chestnut and Gary Murphy

Opening Ceremonies Color Guard: Wendell Spears (Navy), Ken Brasfield (US .Marines), Charlie Newsome (United States), Jack Hoffman (Air Force) and Jim McConnah (Army) Finale of the Grand March