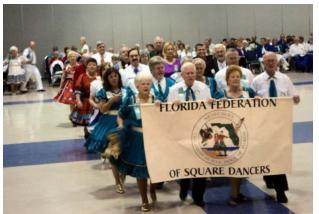

Callers for the competition at the Convention: Keith Stevens, Bobby Keefe, Sam Dunn

Second place winners

Third place winners

First place winners with the judges Bill Chestnut and Gary Murphy

Opening Ceremonies Color Guard: Wendell Spears (Navy), Ken Brasfield (US .Marines), Charlie Newsome (United States), Jack Hoffman (Air Force) and Jim McConnah (Army) Finale of the Grand March

Callers & Cuers for the Convention

L – R: Gary Murphy, Whit Brown, Don Hanhurst, Roland Morin, Bill Boyd, Howard Cole, Ted Kennedy, Bob Poyner

Grand March (Other pictures in a separate mailing)

Some of the Callers for the Convention: Bill Boyd, Howard Cole, Ted Kennedy, Bob Poyner, John Swindle, Doug Waldren, Art Springer