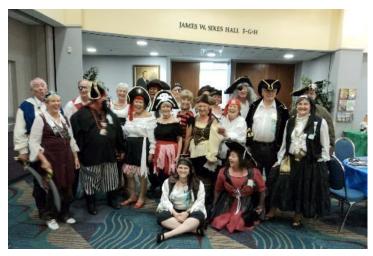

Some of the Cuers for the convention: Terri and Tim Wilaby, Joanne and Ken Helton, Darlene and Dick Chase, Jan and Pete Shankle

West Coast Association: Penny Green, Sam Dunn, Ann and Don Slocum

Some of the Pirates for the invasion

And more pictures of the kick-off!

Invasion at the 56th Convention by Pirates (Yo Ho Ho & A Weekend of Fun) - Co-Chairman: Terri Little and Ailene Picheco. Photos courtesy of John Occhipinti and Yolanda Trainor Health & Sympathy Updates