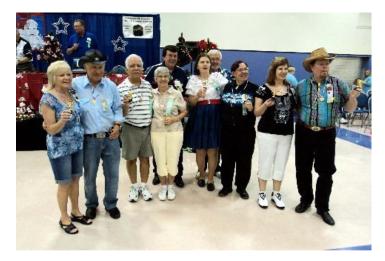

Callers & Cuers for the Convention

L – R: Gary Murphy, Whit Brown, Don Hanhurst, Roland Morin, Bill Boyd, Howard Cole, Ted Kennedy, Bob Poyner

Grand March (Other pictures in a separate mailing)

Some of the Callers for the Convention: Bill Boyd, Howard Cole, Ted Kennedy, Bob Poyner, John Swindle, Doug Waldren, Art Springer

Some of the Cuers for the convention: Loretta and Don Hanhurst, Sandy and David Sturgis, Bryan and Sharon Gerdes, Terri and Tim Wilaby, Joanne and Ken Helton

Some of the Callers for the Convention: Doug Waldren, Art Springer, Bob Stern, Jack Lewis, Charlie Pergrossi, Skip Clelland and Ellis Lindsey

Some of the Cuers for the convention: Terri and Tim Wilaby, Joanne and Ken Helton, Darlene and Dick Chase, Jan and Pete Shankle

West Coast Association: Penny Green, Sam Dunn, Ann and Don Slocum

Some of the Pirates for the invasion