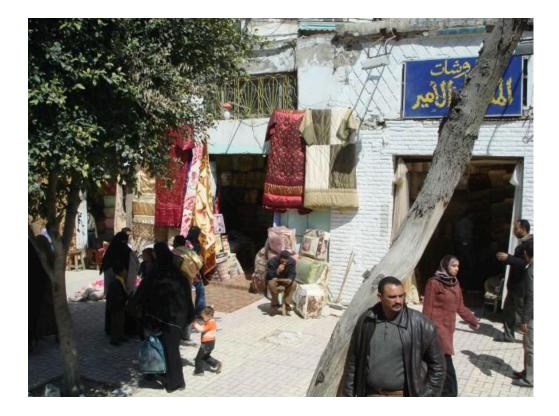

#### **Photos**

This week's pictures are from our visit to Egypt in 2009 with our usual Fr Terry group. Today's pictures feature some more views of our drive through Alexandria.

Alexandria was founded by Alexander the Great in April 331 BC as Ἀλεξάνδρεια (*Alexandreia*), as one of his many city foundations. After he captured the Egyptian Satrapy from the Persians, Alexander wanted to build a large Greek on Egypt's coast that would bear his name. He chose the site of Alexandria, envisioning the building of a causeway to the nearby island of Pharos that would generate two great natural harbours.