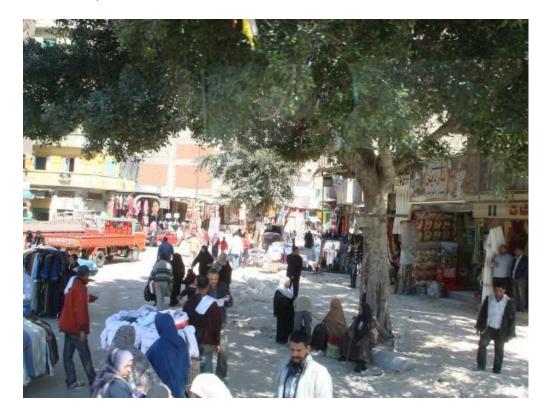

#### **Photos**

This week's pictures are from our visit to Egypt in 2009 with our usual Fr Terry group. Today's pictures feature some more views of our drive through Alexandria.

Alexandria was founded by Alexander the Great in April 331 BC as Ἀλεξάνδρεια (*Alexandreia*), as one of his many city foundations. After he captured the Egyptian Satrapy from the Persians, Alexander wanted to build a large Greek on Egypt's coast that would bear his name. He chose the site of Alexandria, envisioning the building of a causeway to the nearby island of Pharos that would generate two great natural harbours.