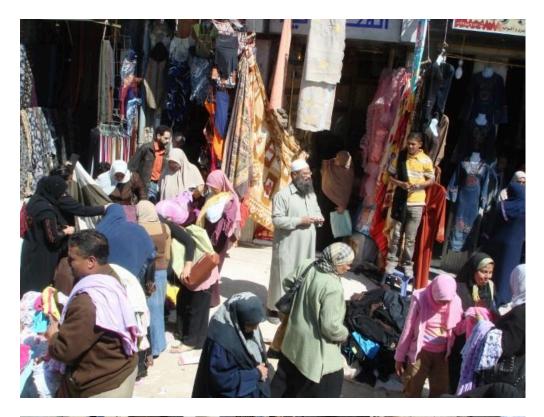

#### **Photos**

This week's pictures are from our visit to Egypt in 2009 with our usual Fr Terry group. Today's pictures feature some more views of our drive through Alexandria.

Alexandria was founded by Alexander the Great in April 331 BC as Ἀλεξάνδρεια (*Alexandreia*), as one of his many city foundations. After he captured the Egyptian Satrapy from the Persians, Alexander wanted to build a large Greek on Egypt's coast that would bear his name. He chose the site of Alexandria, envisioning the building of a causeway to the nearby island of Pharos that would generate two great natural harbours.