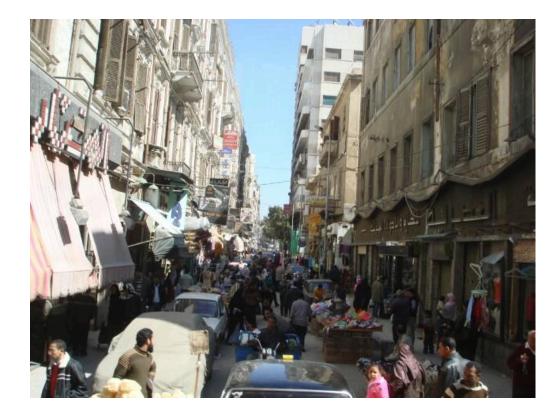

#### **Photos**

This week's pictures are from our visit to Egypt in 2009 with our usual Fr Terry group. Today's pictures feature some more views of our drive through Alexandria.

Alexandria was founded by Alexander the Great in April 331 BC as Ἀλεξάνδρεια (*Alexandreia*), as one of his many city foundations. After he captured the Egyptian Satrapy from the Persians, Alexander wanted to build a large Greek on Egypt's coast that would bear his name. He chose the site of Alexandria, envisioning the building of a causeway to the nearby island of Pharos that would generate two great natural harbours.