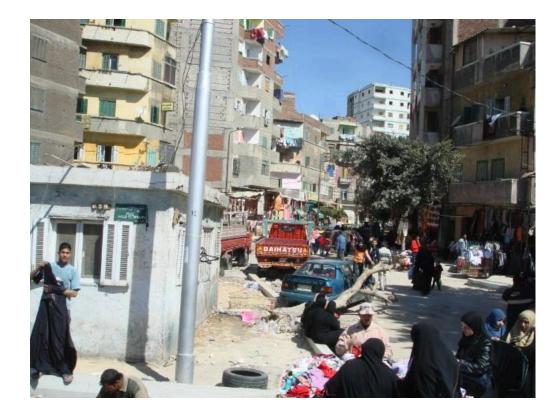

#### **Photos**

This week's pictures are from our visit to Egypt in 2009 with our usual Fr Terry group. Today's pictures feature some more views of our drive through Alexandria.

Alexandria was founded by Alexander the Great in April 331 BC as Ἀλεξάνδρεια (*Alexandreia*), as one of his many city foundations. After he captured the Egyptian Satrapy from the Persians, Alexander wanted to build a large Greek on Egypt's coast that would bear his name. He chose the site of Alexandria, envisioning the building of a causeway to the nearby island of Pharos that would generate two great natural harbours.