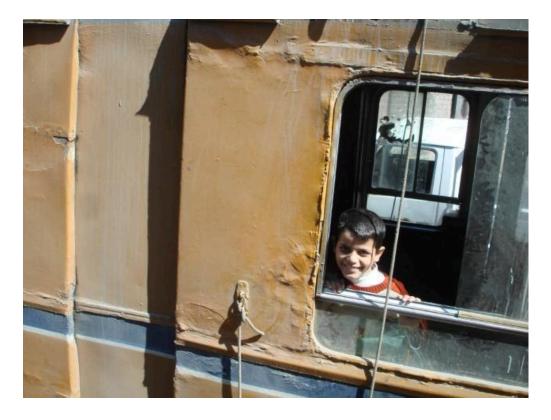

#### **Photos**

This week's pictures are from our visit to Egypt in 2009 with our usual Fr Terry group. Today's pictures feature some more views of our drive through Alexandria.

Alexandria was founded by Alexander the Great in April 331 BC as Ἀλεξάνδρεια (*Alexandreia*), as one of his many city foundations. After he captured the Egyptian Satrapy from the Persians, Alexander wanted to build a large Greek on Egypt's coast that would bear his name. He chose the site of Alexandria, envisioning the building of a causeway to the nearby island of Pharos that would generate two great natural harbours.