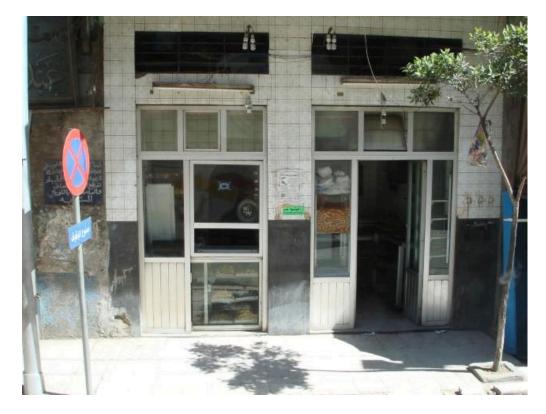

#### **Photos**

This week's pictures are from our visit to Egypt in 2009 with our usual Fr Terry group. Today's pictures feature some more views of our drive through Alexandria.

Alexandria was founded by Alexander the Great in April 331 BC as Ἀλεξάνδρεια (*Alexandreia*), as one of his many city foundations. After he captured the Egyptian Satrapy from the Persians, Alexander wanted to build a large Greek on Egypt's coast that would bear his name. He chose the site of Alexandria, envisioning the building of a causeway to the nearby island of Pharos that would generate two great natural harbours.