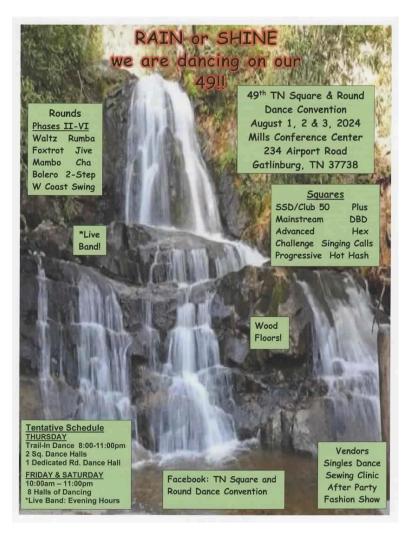

#### Looking ahead

We have on good authority that the Pine Ridge Promenaders' dance on March 7 will be phenomenal and being pie night an event not to be missed !

- Look at the out-of-state dance conventions subsection at the end, currently listing Ohio and Tennessee
- Happy Promenaders. Marjie's dances last dance March 24, revised flyer at the bottom of the Newsletter
- 49<sup>th</sup> Tennessee Square & Round Dance Convention August 1, 2 and 3
- 64<sup>th</sup> Ohio State Convention May 10 & 11

#### **Out-of State Dance Conventions**