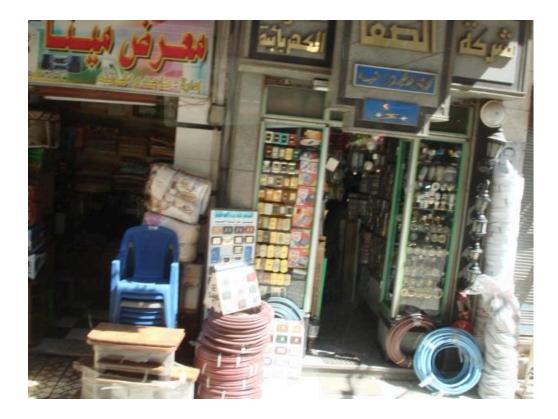

#### **Photos**

This week's pictures are from our visit to Egypt in 2009 with our usual Fr Terry group. Today's pictures feature some more views of our drive through Alexandria.

Alexandria was founded by Alexander the Great in April 331 BC as Ἀλεξάνδρεια (*Alexandreia*), as one of his many city foundations. After he captured the Egyptian Satrapy from the Persians, Alexander wanted to build a large Greek on Egypt's coast that would bear his name. He chose the site of Alexandria, envisioning the building of a causeway to the nearby island of Pharos that would generate two great natural harbours.