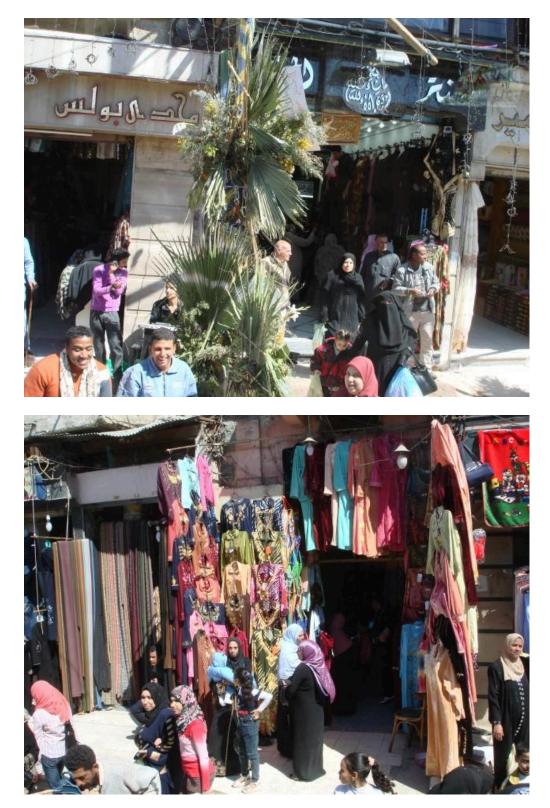

#### **Photos**

This week's pictures are from our visit to Egypt in 2009 with our usual Fr Terry group. Today's pictures feature some more views of our drive through Alexandria.

Alexandria was founded by Alexander the Great in April 331 BC as Ἀλεξάνδρεια (*Alexandreia*), as one of his many city foundations. After he captured the Egyptian Satrapy from the Persians, Alexander wanted to build a large Greek on Egypt's coast that would bear his name. He chose the site of Alexandria, envisioning the building of a causeway to the nearby island of Pharos that would generate two great natural harbours.