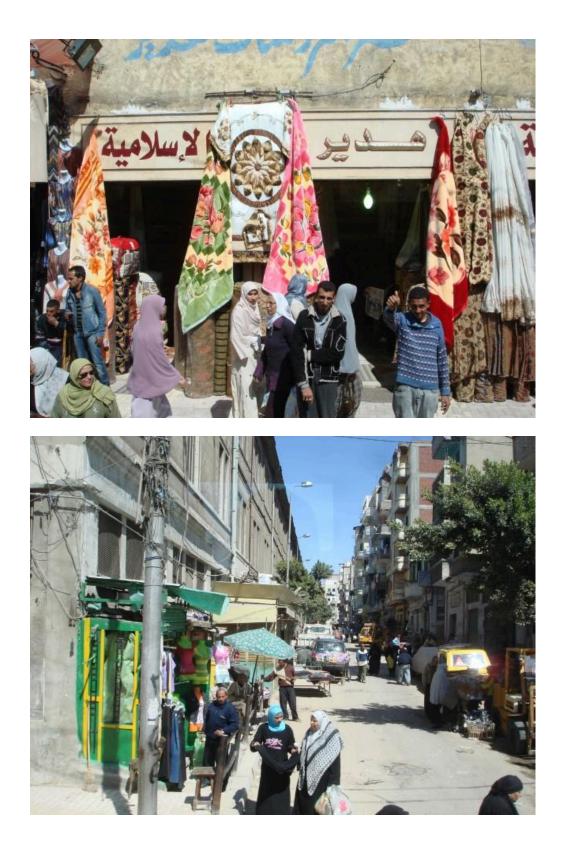

#### **Photos**

This week's pictures are from our visit to Egypt in 2009 with our usual Fr Terry group. Today's pictures feature some more views of our drive through Alexandria.

Alexandria was founded by Alexander the Great in April 331 BC as Ἀλεξάνδρεια (*Alexandreia*), as one of his many city foundations. After he captured the Egyptian Satrapy from the Persians, Alexander wanted to build a large Greek on Egypt's coast that would bear his name. He chose the site of Alexandria, envisioning the building of a causeway to the nearby island of Pharos that would generate two great natural harbours.