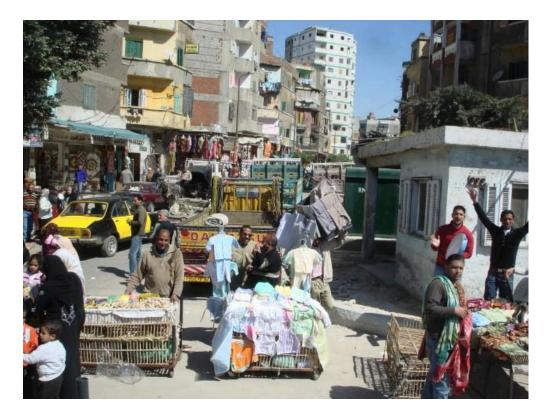

#### **Photos**

This week's pictures are from our visit to Egypt in 2009 with our usual Fr Terry group. Today's pictures feature some more views of our drive through Alexandria.

Alexandria was founded by Alexander the Great in April 331 BC as Ἀλεξάνδρεια (*Alexandreia*), as one of his many city foundations. After he captured the Egyptian Satrapy from the Persians, Alexander wanted to build a large Greek on Egypt's coast that would bear his name. He chose the site of Alexandria, envisioning the building of a causeway to the nearby island of Pharos that would generate two great natural harbours.