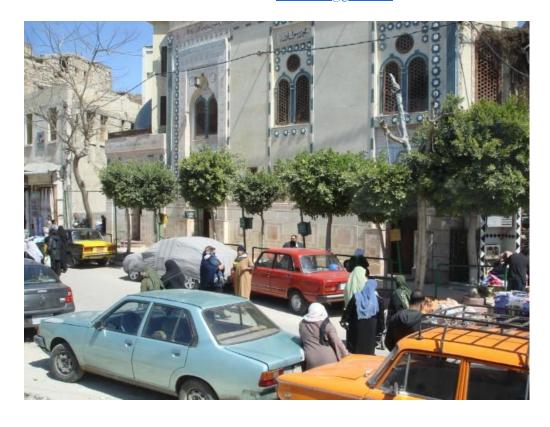

## **Photos**

This week's pictures are from our visit to Egypt in 2009 with our usual Fr Terry group. Today's pictures feature our drive through a busy area of Alexandria.

Alexandria was best known for the Light House of Alexandria (*Pharos*), one of the Seven Wonders of the Ancient World, its Great Library, the largest in the ancient world; and the Catacombs of Kom El Shogafa, one of the Seven Wonders of the Middle Ages. Alexandria was the intellectual and cultural centre of the ancient Mediterranean for much of the Hellenistic age and late antiquity. It was at one time the largest city in the ancient world before being eventually overtaken by Rome.