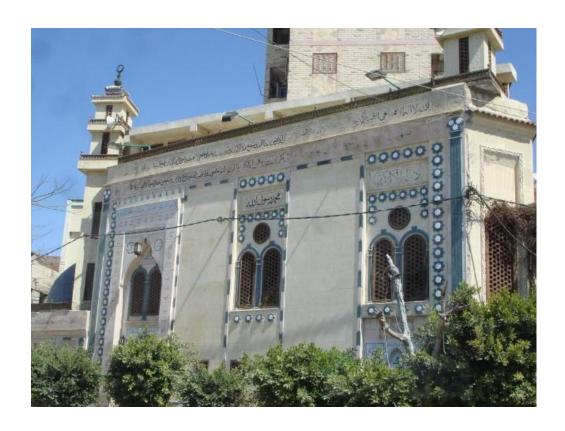

## **Photos**

This week's pictures are from our visit to Egypt in 2009 with our usual Fr Terry group. Today's pictures feature our drive through a busy area of Alexandria.

Alexandria was best known for the Light House of Alexandria (*Pharos*), one of the Seven Wonders of the Ancient World, its Great Library, the largest in the ancient world; and the Catacombs of Kom El Shogafa, one of the Seven Wonders of the Middle Ages. Alexandria was the intellectual and cultural centre of the ancient Mediterranean for much of the Hellenistic age and late antiquity. It was at one time the largest city in the ancient world before being eventually overtaken by Rome.