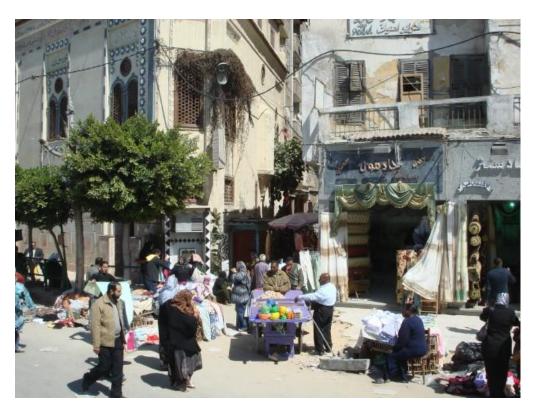

## **Photos**

This week's pictures are from our visit to Egypt in 2009 with our usual Fr Terry group. Today's pictures feature our drive through a busy area of Alexandria.

Alexandria was best known for the Light House of Alexandria (*Pharos*), one of the Seven Wonders of the Ancient World, its Great Library, the largest in the ancient world; and the Catacombs of Kom El Shogafa, one of the Seven Wonders of the Middle Ages. Alexandria was the intellectual and cultural centre of the ancient Mediterranean for much of the Hellenistic age and late antiquity. It was at one time the largest city in the ancient world before being eventually overtaken by Rome.