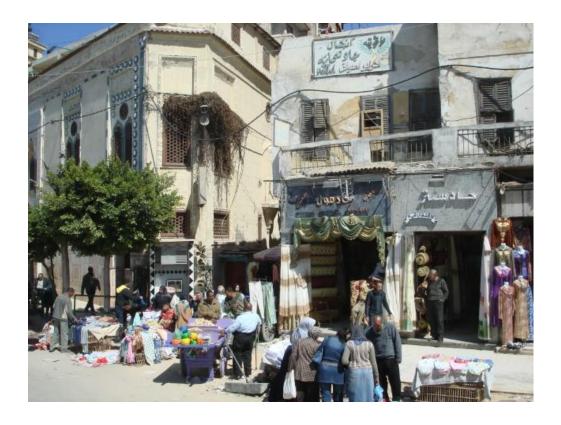

## **Photos**

This week's pictures are from our visit to Egypt in 2009 with our usual Fr Terry group. Today's pictures feature our drive through a busy area of Alexandria.

Alexandria was best known for the Light House of Alexandria (*Pharos*), one of the Seven Wonders of the Ancient World, its Great Library, the largest in the ancient world; and the Catacombs of Kom El Shogafa, one of the Seven Wonders of the Middle Ages. Alexandria was the intellectual and cultural centre of the ancient Mediterranean for much of the Hellenistic age and late antiquity. It was at one time the largest city in the ancient world before being eventually overtaken by Rome.