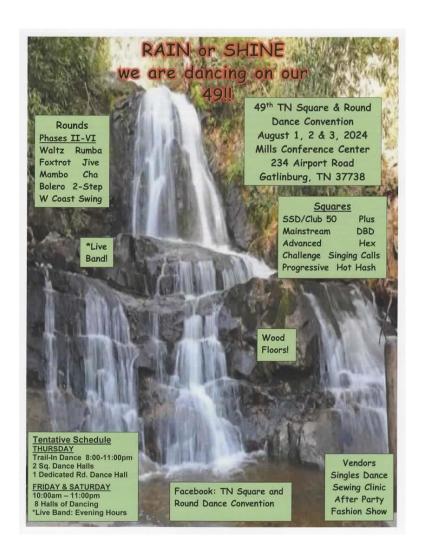

# **Looking ahead**

We have on good authority that the Pine Ridge Promenaders' dance on March 7 will be phenomenal and being pie night an event not to be missed!

- · Look at the out-of-state dance conventions subsection at the end, currently listing Ohio and Tennessee
- Square Dance Cruise next March > see flyer below
- Happy Promenaders. Marjie's dances last dance March 24, revised flyer at the bottom of the Newsletter
- 49th Tennessee Square & Round Dance Convention August 1, 2 and 3
- 64<sup>th</sup> Ohio State Convention May 10 & 11