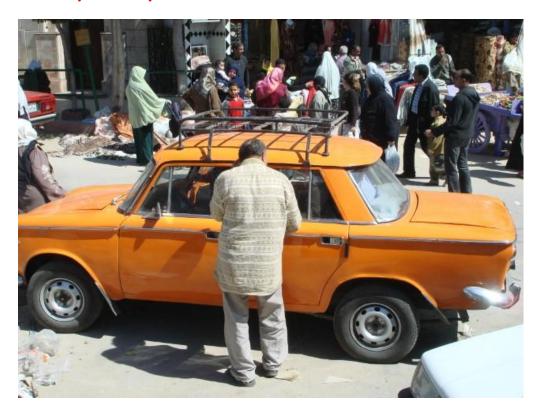

## **Photos**

This week's pictures are from our visit to Egypt in 2009 with our usual Fr Terry group. Today's pictures feature our drive through a busy area of Alexandria.

Alexandria was best known for the Light House of Alexandria (*Pharos*), one of the Seven Wonders of the Ancient World, its Great Library, the largest in the ancient world; and the Catacombs of Kom El Shogafa, one of the Seven Wonders of the Middle Ages. Alexandria was the intellectual and cultural centre of the ancient Mediterranean for much of the Hellenistic age and late antiquity. It was at one time the largest city in the ancient world before being eventually overtaken by Rome.