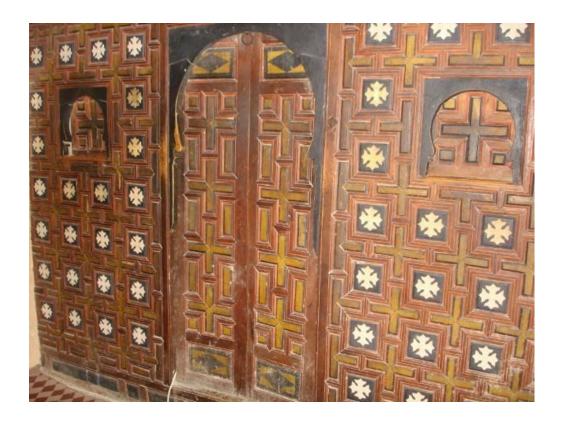

#### **Photos**

This week's pictures are from our visit to Egypt in 2009 with our usual Fr Terry group. Today's pictures feature the Monastery of Saint Macarius The Great.

The monastery was founded in approximately 360 AD by Saint Macarius of Egypt who was the spiritual father to more than 4,000 monks of different nationalities. The monastery has been continuously inhabited by monks since its 4th-century founding. It is located about 92 km (57 mi) north-west of Cairo, and off the highway between Cairo and Alexandria.