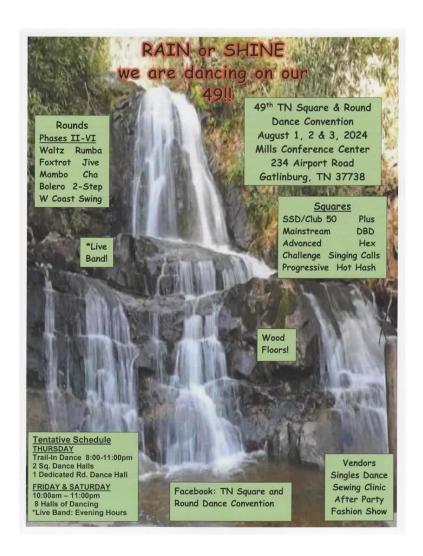

#### **Looking ahead**

- We have on good authority that the Pine Ridge Promenaders' dance on March 7 will be phenomenal and being pie night an event not to be missed!
- · Look at the out-of-state dance conventions subsection at the end, currently listing Ohio and Tennessee
- Square Dance Cruise next March > see flyer below
- Valentine dances >> plan ahead to attend any or all dances listed, see flyers below
- Happy Promenaders. Marjie's dances last dance March 24, revised flyer at the bottom of the Newsletter
- 49<sup>th</sup> Tennessee Square & Round Dance Convention August 1, 2 and 3
- 64<sup>th</sup> Ohio State Convention May 10 & 11