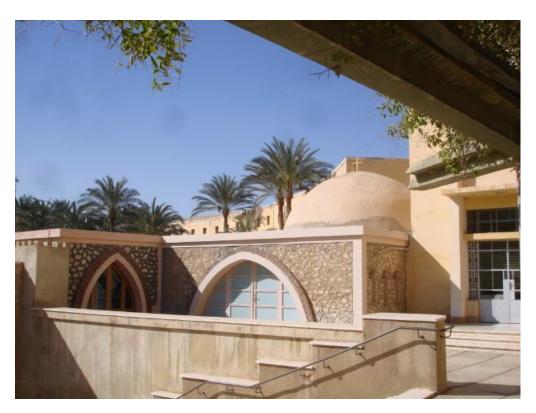

#### **Photos**

This week's pictures are from our visit to Egypt in 2009 with our usual Fr Terry group. Today's pictures feature the Monastery of Saint Macarius The Great.

The monastery was founded in approximately 360 AD by Saint Macarius of Egypt who was the spiritual father to more than 4,000 monks of different nationalities. The monastery has been continuously inhabited by monks since its 4th-century founding. It is located about 92 km (57 mi) north-west of Cairo, and off the highway between Cairo and Alexandria.