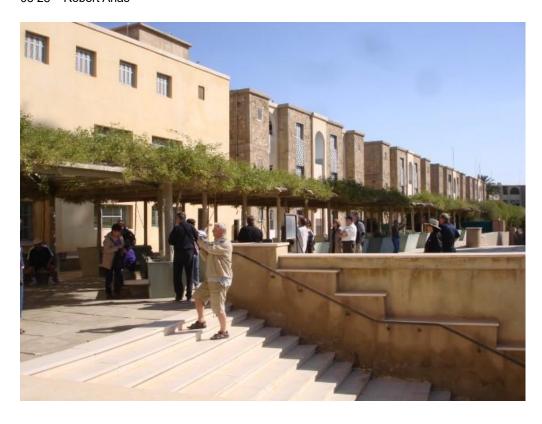

#### **Photos**

This week's pictures are from our visit to Egypt in 2009 with our usual Fr Terry group. Today's pictures feature the Monastery of Saint Macarius The Great.

The monastery was founded in approximately 360 AD by Saint Macarius of Egypt who was the spiritual father to more than 4,000 monks of different nationalities. The monastery has been continuously inhabited by monks since its 4th-century founding. It is located about 92 km (57 mi) north-west of Cairo, and off the highway between Cairo and Alexandria.