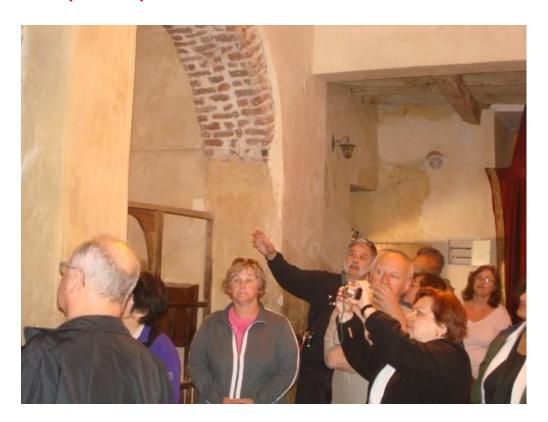

#### **Photos**

This week's pictures are from our visit to Egypt in 2009 with our usual Fr Terry group. Today's pictures feature the Monastery of Saint Macarius The Great.

The monastery was founded in approximately 360 AD by Saint Macarius of Egypt who was the spiritual father to more than 4,000 monks of different nationalities. The monastery has been continuously inhabited by monks since its 4th-century founding. It is located about 92 km (57 mi) north-west of Cairo, and off the highway between Cairo and Alexandria.