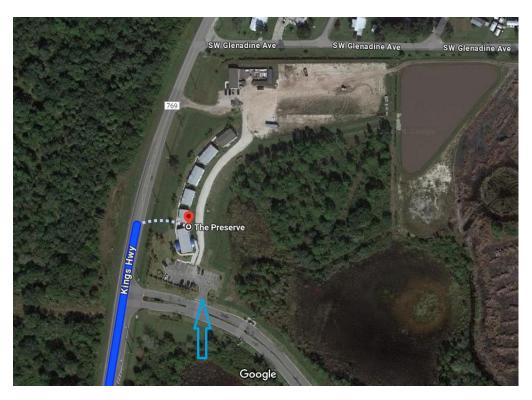

#### Dear dancers.

Remember: Advance dancing this Monday at a different location: The Preserve, 12116 Kings Hwy, Lake Suzy FL. This location is about two or three miles north of the Walmart on Kings Hwy, map at the bottom of the Newsletter

#### Highlights for this week

- Advance Dancing tomorrow, Feb 12 will be at The Preserve, 12116 Kings Hwy, Lake Suzy FL. This location is about two or three
  miles north of the Walmart on Kings Hwy.
- Sunseekers Squares for beginners Tuesday, 4:00 to 6:00 pm at Alligator Park, Sam Dunn calling.
- Charlotte Promenaders 2 Valentines Dance with Curt Braffet on Thursday February 15
- Arcadia is dancing on Friday, February 16
- Maple Leaf Dances (at Harold Park Center) is not dancing on Friday, February 16
- Happy Promenaders Marjie's March dance changed to March 24, revised flyer below
- Check all flyers at the end of the Newsletter

## **Monday February 12**

ADVANCED LESSONS AND DANCING >>> today at The Preserve 12116 Kings Hwy Lake Suzy

Location: Herons Glen, 2250 Herons Glen Blvd, at the restaurant, North Fort Myers Starting Jan 8 A2 lessons 6:00 to 7:30 pm, dancing 7:30 to 9:00 pm, with Darrin and Alan