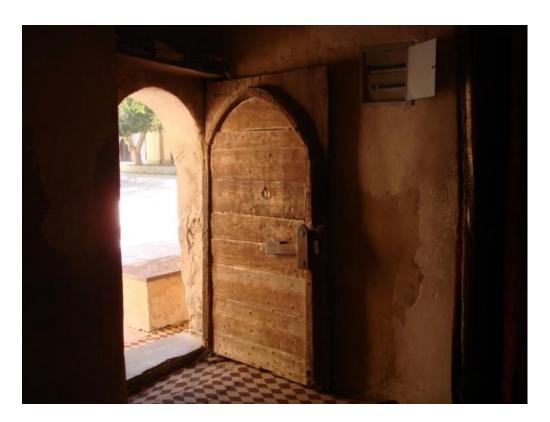

#### **Photos**

This week's pictures are from our visit to Egypt in 2009 with our usual Fr Terry group. Today's pictures feature the Monastery of Saint Macarius The Great.

The monastery was founded in approximately 360 AD by Saint Macarius of Egypt who was the spiritual father to more than 4,000 monks of different nationalities. The monastery has been continuously inhabited by monks since its 4th-century founding. It is located about 92 km (57 mi) north-west of Cairo, and off the highway between Cairo and Alexandria.