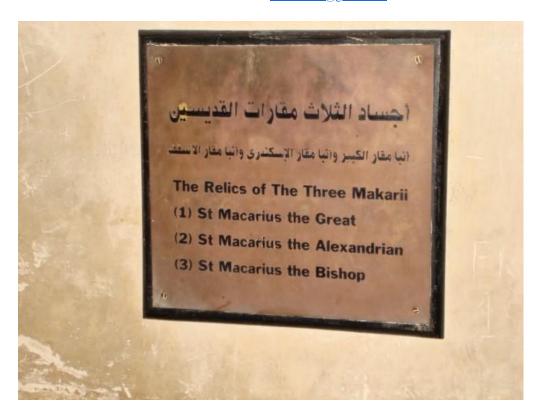

#### **Photos**

This week's pictures are from our visit to Egypt in 2009 with our usual Fr Terry group. Today's pictures feature the Monastery of Saint Macarius The Great.

The monastery was founded in approximately 360 AD by Saint Macarius of Egypt who was the spiritual father to more than 4,000 monks of different nationalities. The monastery has been continuously inhabited by monks since its 4th-century founding. It is located about 92 km (57 mi) north-west of Cairo, and off the highway between Cairo and Alexandria.