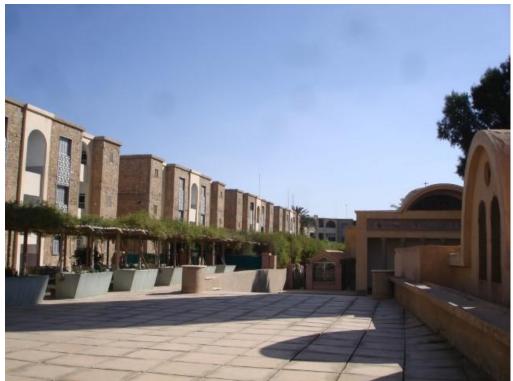

#### **Photos**

This week's pictures are from our visit to Egypt in 2009 with our usual Fr Terry group. Today's pictures feature the Monastery of Saint Macarius The Great.

The monastery was founded in approximately 360 AD by Saint Macarius of Egypt who was the spiritual father to more than 4,000 monks of different nationalities. The monastery has been continuously inhabited by monks since its 4th-century founding. It is located about 92 km (57 mi) north-west of Cairo, and off the highway between Cairo and Alexandria.