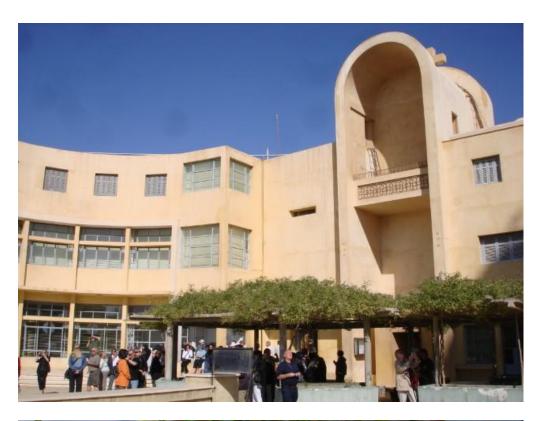

#### **Photos**

This week's pictures are from our visit to Egypt in 2009 with our usual Fr Terry group. Today's pictures feature the Monastery of Saint Macarius The Great.

The monastery was founded in approximately 360 AD by Saint Macarius of Egypt who was the spiritual father to more than 4,000 monks of different nationalities. The monastery has been continuously inhabited by monks since its 4th-century founding. It is located about 92 km (57 mi) north-west of Cairo, and off the highway between Cairo and Alexandria.