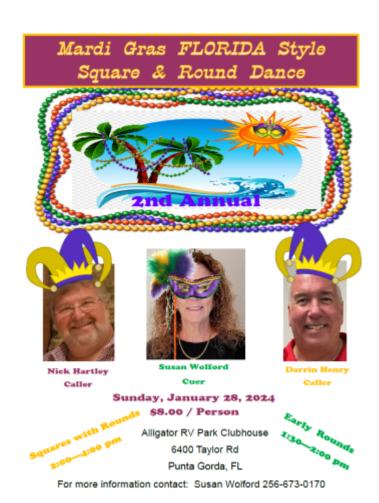

### **Looking ahead**

- Look at the out-of-state dance conventions subsection at the end, currently listing Ohio and Tennessee
- Mardi Gras Florida Style coming up on Jan 28 (flyer below) Mardi (Tuesday) dance on a Dimanche (Sunday) !?!
- Square Dance Cruise next March > see flyer below
- Valentine dances >> plan ahead to attend any or all dances listed, see flyers below
- Happy Promenaders. Marjie's dances, return this season, see flyer, next dance on February 4
- 49<sup>th</sup> Tennessee Square & Round Dance Convention August 1, 2 and 3
- 64<sup>th</sup> Ohio State Convention May 10 & 11