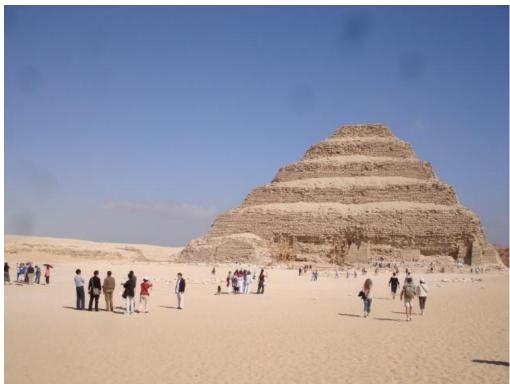

### **Photos**

This week's pictures are from our visit to Egypt in 2009 (memory lane visit) with our usual Fr Terry group. Today's pictures feature our hotel in Cairo, the step pyramid, the Giza pyramids and the Sphynx.