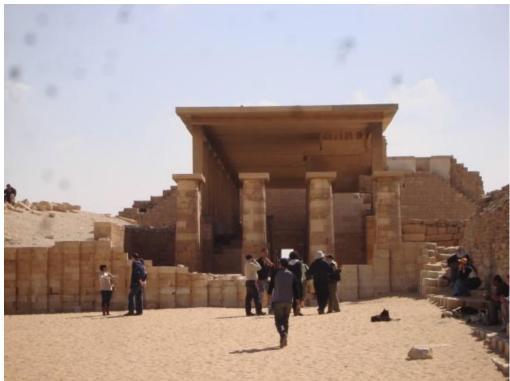

### **Photos**

This week's pictures are from our visit to Egypt in 2009 (memory lane visit) with our usual Fr Terry group. Today's pictures feature our hotel in Cairo, the step pyramid, the Giza pyramids and the Sphynx.