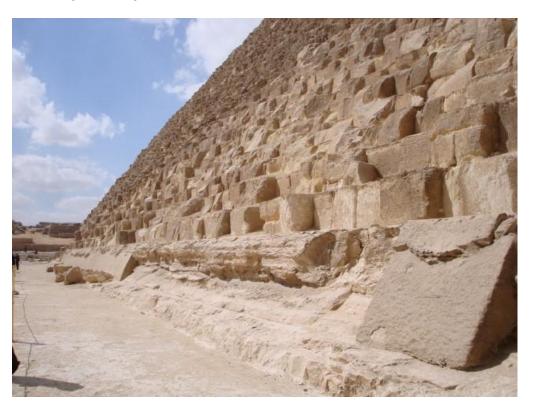

### **Photos**

This week's pictures are from our visit to Egypt in 2009 (memory lane visit) with our usual Fr Terry group. Today's pictures feature our hotel in Cairo, the step pyramid, the Giza pyramids and the Sphynx.