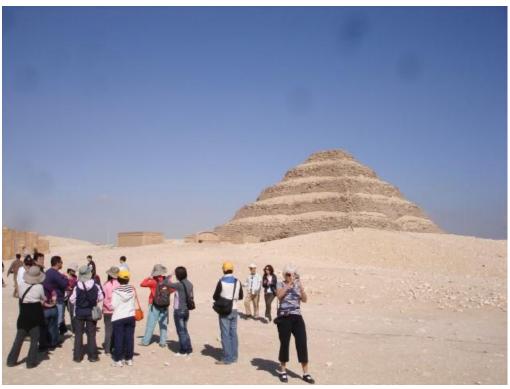

### **Photos**

This week's pictures are from our visit to Egypt in 2009 (memory lane visit) with our usual Fr Terry group. Today's pictures feature our hotel in Cairo, the step pyramid, the Giza pyramids and the Sphynx.