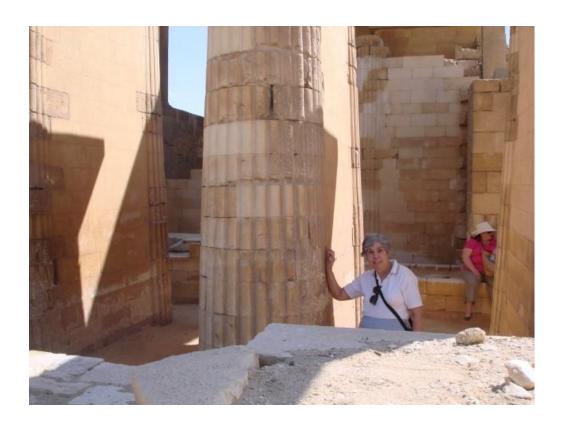

### **Photos**

This week's pictures are from our visit to Egypt in 2009 (memory lane visit) with our usual Fr Terry group. Today's pictures feature our hotel in Cairo, the step pyramid, the Giza pyramids and the Sphynx.