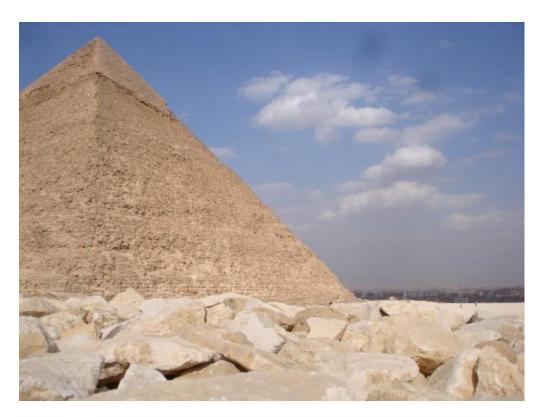

### **Photos**

This week's pictures are from our visit to Egypt in 2009 (memory lane visit) with our usual Fr Terry group. Today's pictures feature our hotel in Cairo, the step pyramid, the Giza pyramids and the Sphynx.