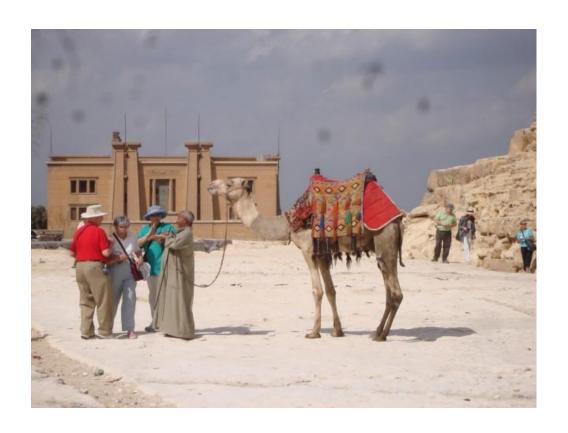

### **Photos**

This week's pictures are from our visit to Egypt in 2009 (memory lane visit) with our usual Fr Terry group. Today's pictures feature our hotel in Cairo, the step pyramid, the Giza pyramids and the Sphynx.