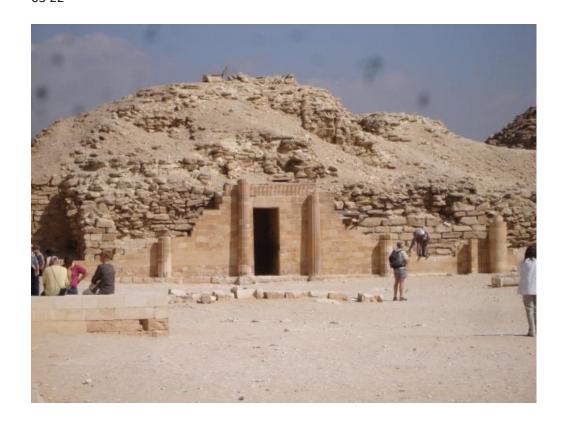

### **Photos**

This week's pictures are from our visit to Egypt in 2009 (memory lane visit) with our usual Fr Terry group. Today's pictures feature our hotel in Cairo, the step pyramid, the Giza pyramids and the Sphynx.