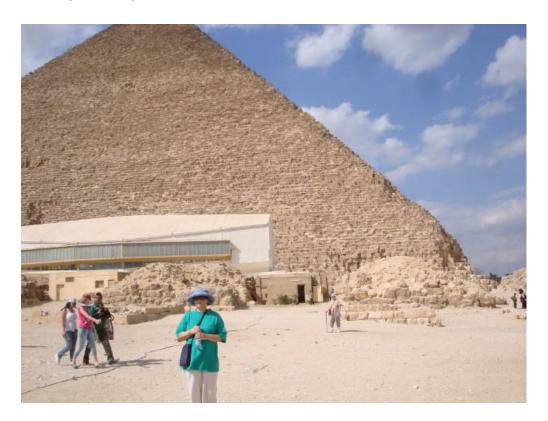

### **Photos**

This week's pictures are from our visit to Egypt in 2009 (memory lane visit) with our usual Fr Terry group. Today's pictures feature our hotel in Cairo, the step pyramid, the Giza pyramids and the Sphynx.