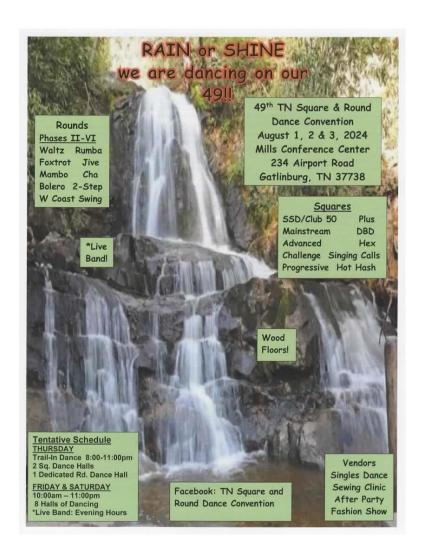

### **Looking ahead**

- Look at the out-of-state dance conventions subsection at the end, currently listing Ohio and Tennessee
- Mardi Gras Florida Style coming up on Jan 28 (flyer below) Mardi (Tuesday) dance on a Dimanche (Sunday) !?!
- Square Dance Cruise next March > see flyer below
- Valentine dances >> plan ahead to attend any or all dances listed, see flyers below
- Happy Promenaders. Marjie's dances, return this season, see flyer, next dance on February 4
- 49<sup>th</sup> Tennessee Square & Round Dance Convention August 1, 2 and 3
- 64<sup>th</sup> Ohio State Convention May 10 & 11