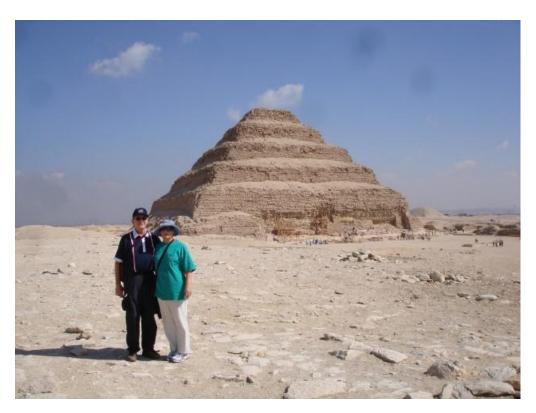

### **Photos**

This week's pictures are from our visit to Egypt in 2009 (memory lane visit) with our usual Fr Terry group. Today's pictures feature our hotel in Cairo, the step pyramid, the Giza pyramids and the Sphynx.