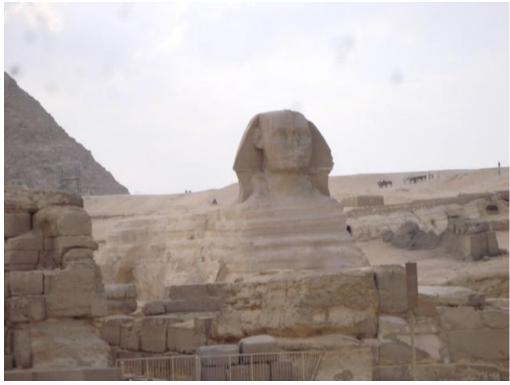

### **Photos**

This week's pictures are from our visit to Egypt in 2009 (memory lane visit) with our usual Fr Terry group. Today's pictures feature our hotel in Cairo, the step pyramid, the Giza pyramids and the Sphynx.