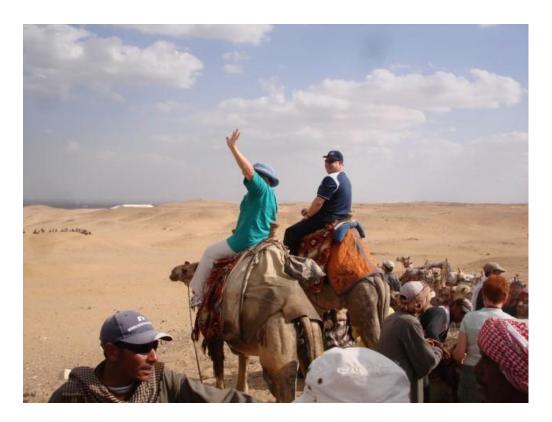

### **Photos**

This week's pictures are from our visit to Egypt in 2009 (memory lane visit) with our usual Fr Terry group. Today's pictures feature our hotel in Cairo, the step pyramid, the Giza pyramids and the Sphynx.