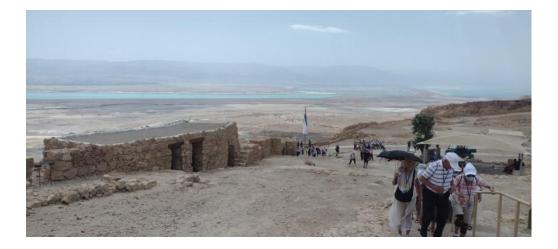

## **Photos**

This week's pictures are from our visit to Israel last May. It was our first overseas trip (with our usual Fr Terry's group) since 2019. Today's pictures feature Ahava by the Dead Sea on the way to Masada and views of Masada National Park.

"Masada is a rugged natural fortress, of majestic beauty, in the Judaean Desert overlooking the Dead Sea. It is a symbol of the ancient kingdom of Israel, its violent destruction and the last stand of Jewish patriots in the face of the Roman army, in 73 A.D. It was built as a palace complex, in the classic style of the early Roman Empire, by Herod the Great, King of Judaea, (reigned 37 - 4 B.C.). The camps, fortifications and attack ramp that encircle the monument constitute the most complete Roman siege works surviving to the present day." More here: https://whc.unesco.org/en/list/1040/ Yellow rock. Roger