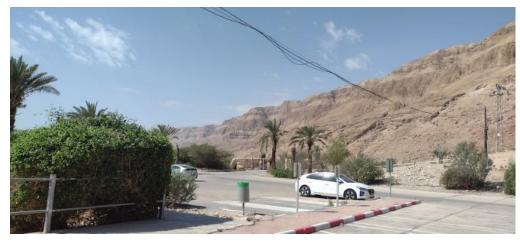

## **Photos**

This week's pictures are from our visit to Israel last May. It was our first overseas trip (with our usual Fr Terry's group) since 2019. Today's pictures feature Ahava by the Dead Sea on the way to Masada and views of Masada National Park.

"Masada is a rugged natural fortress, of majestic beauty, in the Judaean Desert overlooking the Dead Sea. It is a symbol of the ancient kingdom of Israel, its violent destruction and the last stand of Jewish patriots in the face of the Roman army, in 73 A.D. It was built as a palace complex, in the classic style of the early Roman Empire, by Herod the Great, King of Judaea, (reigned 37 - 4 B.C.). The camps, fortifications and attack ramp that encircle the monument constitute the most complete Roman siege works surviving to the present day." More here: https://whc.unesco.org/en/list/1040/ Yellow rock. Roger