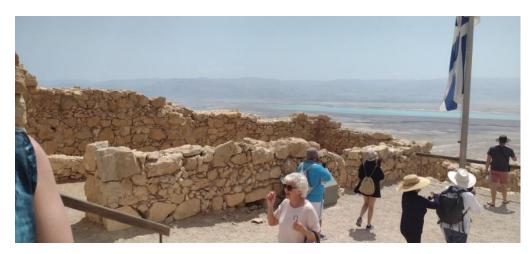

## **Photos**

This week's pictures are from our visit to Israel last May. It was our first overseas trip (with our usual Fr Terry's group) since 2019. Today's pictures feature Ahava by the Dead Sea on the way to Masada and views of Masada National Park.

"Masada is a rugged natural fortress, of majestic beauty, in the Judaean Desert overlooking the Dead Sea. It is a symbol of the ancient kingdom of Israel, its violent destruction and the last stand of Jewish patriots in the face of the Roman army, in 73 A.D. It was built as a palace complex, in the classic style of the early Roman Empire, by Herod the Great, King of Judaea, (reigned 37 - 4 B.C.). The camps, fortifications and attack ramp that encircle the monument constitute the most complete Roman siege works surviving to the present day." More here: https://whc.unesco.org/en/list/1040/ Yellow rock. Roger