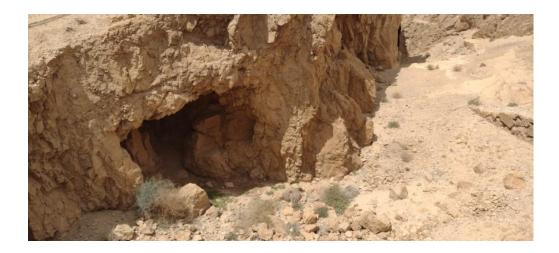

## **Photos**

This week's pictures are from our visit to Israel last May. It was our first overseas trip (with our usual Fr Terry's group) since 2019. Today's pictures feature Ahava by the Dead Sea on the way to Masada and views of Masada National Park.

"Masada is a rugged natural fortress, of majestic beauty, in the Judaean Desert overlooking the Dead Sea. It is a symbol of the ancient kingdom of Israel, its violent destruction and the last stand of Jewish patriots in the face of the Roman army, in 73 A.D. It was built as a palace complex, in the classic style of the early Roman Empire, by Herod the Great, King of Judaea, (reigned 37 - 4 B.C.). The camps, fortifications and attack ramp that encircle the monument constitute the most complete Roman siege works surviving to the present day." More here: https://whc.unesco.org/en/list/1040/ Yellow rock. Roger