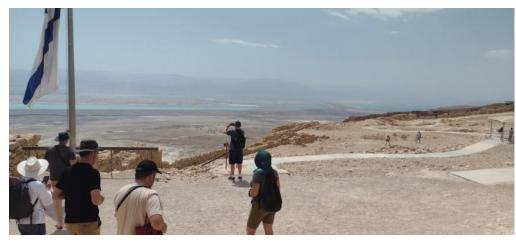

## **Photos**

This week's pictures are from our visit to Israel last May. It was our first overseas trip (with our usual Fr Terry's group) since 2019. Today's pictures feature Ahava by the Dead Sea on the way to Masada and views of Masada National Park.

"Masada is a rugged natural fortress, of majestic beauty, in the Judaean Desert overlooking the Dead Sea. It is a symbol of the ancient kingdom of Israel, its violent destruction and the last stand of Jewish patriots in the face of the Roman army, in 73 A.D. It was built as a palace complex, in the classic style of the early Roman Empire, by Herod the Great, King of Judaea, (reigned 37 - 4 B.C.). The camps, fortifications and attack ramp that encircle the monument constitute the most complete Roman siege works surviving to the present day." More here: https://whc.unesco.org/en/list/1040/ Yellow rock. Roger