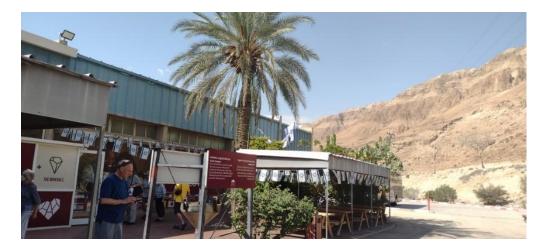

## **Photos**

This week's pictures are from our visit to Israel last May. It was our first overseas trip (with our usual Fr Terry's group) since 2019. Today's pictures feature Ahava by the Dead Sea on the way to Masada and views of Masada National Park.

"Masada is a rugged natural fortress, of majestic beauty, in the Judaean Desert overlooking the Dead Sea. It is a symbol of the ancient kingdom of Israel, its violent destruction and the last stand of Jewish patriots in the face of the Roman army, in 73 A.D. It was built as a palace complex, in the classic style of the early Roman Empire, by Herod the Great, King of Judaea, (reigned 37 - 4 B.C.). The camps, fortifications and attack ramp that encircle the monument constitute the most complete Roman siege works surviving to the present day." More here: https://whc.unesco.org/en/list/1040/ Yellow rock. Roger