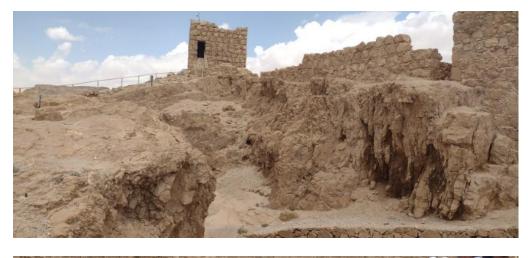

## **Photos**

This week's pictures are from our visit to Israel last May. It was our first overseas trip (with our usual Fr Terry's group) since 2019. Today's pictures feature Ahava by the Dead Sea on the way to Masada and views of Masada National Park.

"Masada is a rugged natural fortress, of majestic beauty, in the Judaean Desert overlooking the Dead Sea. It is a symbol of the ancient kingdom of Israel, its violent destruction and the last stand of Jewish patriots in the face of the Roman army, in 73 A.D. It was built as a palace complex, in the classic style of the early Roman Empire, by Herod the Great, King of Judaea, (reigned 37 - 4 B.C.). The camps, fortifications and attack ramp that encircle the monument constitute the most complete Roman siege works surviving to the present day." More here: https://whc.unesco.org/en/list/1040/ Yellow rock. Roger