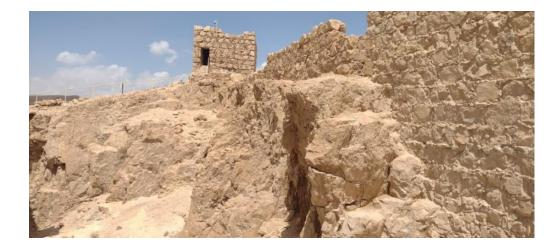

## **Photos**

This week's pictures are from our visit to Israel last May. It was our first overseas trip (with our usual Fr Terry's group) since 2019. Today's pictures feature Ahava by the Dead Sea on the way to Masada and views of Masada National Park.

"Masada is a rugged natural fortress, of majestic beauty, in the Judaean Desert overlooking the Dead Sea. It is a symbol of the ancient kingdom of Israel, its violent destruction and the last stand of Jewish patriots in the face of the Roman army, in 73 A.D. It was built as a palace complex, in the classic style of the early Roman Empire, by Herod the Great, King of Judaea, (reigned 37 - 4 B.C.). The camps, fortifications and attack ramp that encircle the monument constitute the most complete Roman siege works surviving to the present day." More here: https://whc.unesco.org/en/list/1040/ Yellow rock. Roger