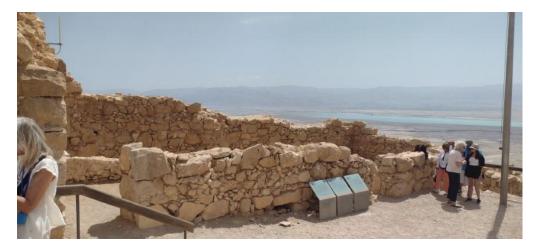

## **Photos**

This week's pictures are from our visit to Israel last May. It was our first overseas trip (with our usual Fr Terry's group) since 2019. Today's pictures feature Ahava by the Dead Sea on the way to Masada and views of Masada National Park.

"Masada is a rugged natural fortress, of majestic beauty, in the Judaean Desert overlooking the Dead Sea. It is a symbol of the ancient kingdom of Israel, its violent destruction and the last stand of Jewish patriots in the face of the Roman army, in 73 A.D. It was built as a palace complex, in the classic style of the early Roman Empire, by Herod the Great, King of Judaea, (reigned 37 - 4 B.C.). The camps, fortifications and attack ramp that encircle the monument constitute the most complete Roman siege works surviving to the present day." More here: https://whc.unesco.org/en/list/1040/ Yellow rock. Roger