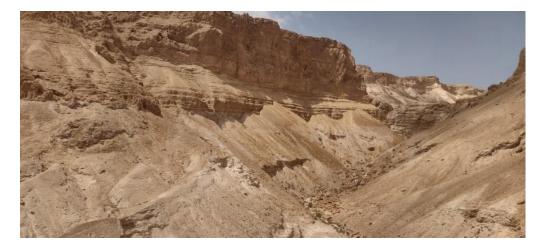

## **Photos**

This week's pictures are from our visit to Israel last May. It was our first overseas trip (with our usual Fr Terry's group) since 2019. Today's pictures feature Ahava by the Dead Sea on the way to Masada and views of Masada National Park.

"Masada is a rugged natural fortress, of majestic beauty, in the Judaean Desert overlooking the Dead Sea. It is a symbol of the ancient kingdom of Israel, its violent destruction and the last stand of Jewish patriots in the face of the Roman army, in 73 A.D. It was built as a palace complex, in the classic style of the early Roman Empire, by Herod the Great, King of Judaea, (reigned 37 - 4 B.C.). The camps, fortifications and attack ramp that encircle the monument constitute the most complete Roman siege works surviving to the present day." More here: https://whc.unesco.org/en/list/1040/ Yellow rock. Roger