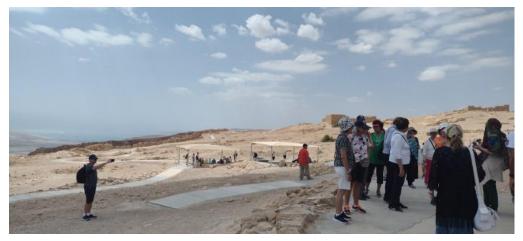

## **Photos**

This week's pictures are from our visit to Israel last May. It was our first overseas trip (with our usual Fr Terry's group) since 2019. Today's pictures feature Ahava by the Dead Sea on the way to Masada and views of Masada National Park.

"Masada is a rugged natural fortress, of majestic beauty, in the Judaean Desert overlooking the Dead Sea. It is a symbol of the ancient kingdom of Israel, its violent destruction and the last stand of Jewish patriots in the face of the Roman army, in 73 A.D. It was built as a palace complex, in the classic style of the early Roman Empire, by Herod the Great, King of Judaea, (reigned 37 - 4 B.C.). The camps, fortifications and attack ramp that encircle the monument constitute the most complete Roman siege works surviving to the present day." More here: https://whc.unesco.org/en/list/1040/ Yellow rock. Roger