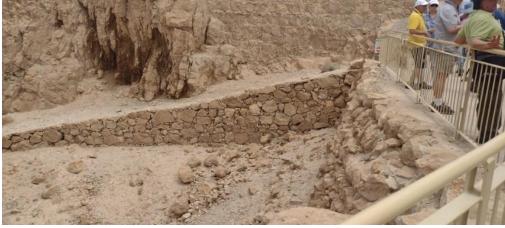

## **Photos**

This week's pictures are from our visit to Israel last May. It was our first overseas trip (with our usual Fr Terry's group) since 2019. Today's pictures feature Ahava by the Dead Sea on the way to Masada and views of Masada National Park.

"Masada is a rugged natural fortress, of majestic beauty, in the Judaean Desert overlooking the Dead Sea. It is a symbol of the ancient kingdom of Israel, its violent destruction and the last stand of Jewish patriots in the face of the Roman army, in 73 A.D. It was built as a palace complex, in the classic style of the early Roman Empire, by Herod the Great, King of Judaea, (reigned 37 - 4 B.C.). The camps, fortifications and attack ramp that encircle the monument constitute the most complete Roman siege works surviving to the present day." More here: https://whc.unesco.org/en/list/1040/ Yellow rock. Roger