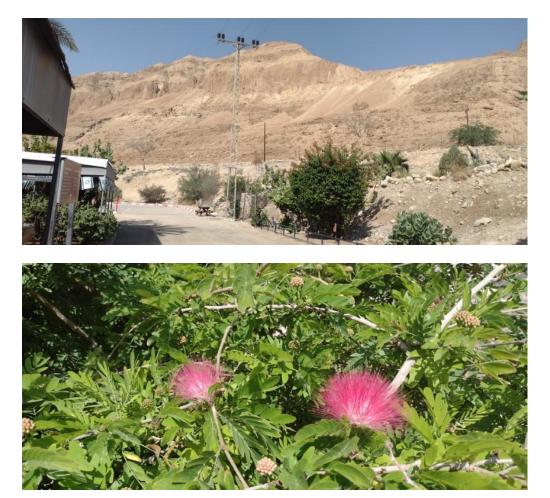

## **Photos**

This week's pictures are from our visit to Israel last May. It was our first overseas trip (with our usual Fr Terry's group) since 2019. Today's pictures feature Ahava by the Dead Sea on the way to Masada and views of Masada National Park.

"Masada is a rugged natural fortress, of majestic beauty, in the Judaean Desert overlooking the Dead Sea. It is a symbol of the ancient kingdom of Israel, its violent destruction and the last stand of Jewish patriots in the face of the Roman army, in 73 A.D. It was built as a palace complex, in the classic style of the early Roman Empire, by Herod the Great, King of Judaea, (reigned 37 - 4 B.C.). The camps, fortifications and attack ramp that encircle the monument constitute the most complete Roman siege works surviving to the present day." More here: https://whc.unesco.org/en/list/1040/ Yellow rock. Roger