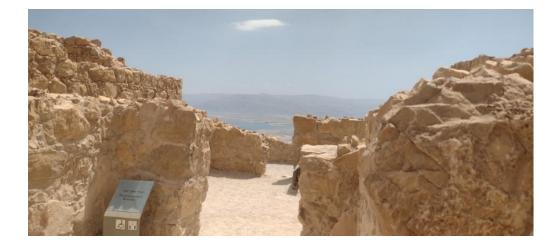

## **Photos**

This week's pictures are from our visit to Israel last May. It was our first overseas trip (with our usual Fr Terry's group) since 2019. Today's pictures feature Ahava by the Dead Sea on the way to Masada and views of Masada National Park.

"Masada is a rugged natural fortress, of majestic beauty, in the Judaean Desert overlooking the Dead Sea. It is a symbol of the ancient kingdom of Israel, its violent destruction and the last stand of Jewish patriots in the face of the Roman army, in 73 A.D. It was built as a palace complex, in the classic style of the early Roman Empire, by Herod the Great, King of Judaea, (reigned 37 - 4 B.C.). The camps, fortifications and attack ramp that encircle the monument constitute the most complete Roman siege works surviving to the present day." More here: https://whc.unesco.org/en/list/1040/ Yellow rock. Roger